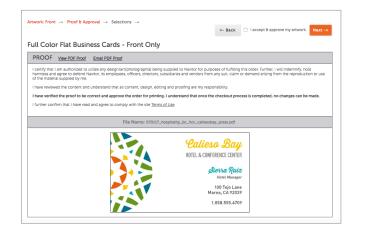

## **CHECK YOUR PROOF**

A preview of your product will appear on the screen after you have clicked "Next" in the studio. Verify that placement, spellings and all information is correct. Files will be printed as shown. You can also click on "View PDF Proof" for a larger view or email the PDF proof. Click Accept and "Next" to save your artwork and place the product in the cart. You can edit the artwork from the cart if you need to make any changes.