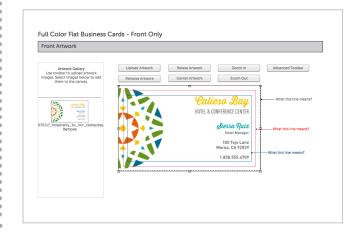

## **UPLOAD YOUR ARTWORK**

You can upload a multiple page PDF or multiple files. Click on Upload Artwork on the studio page and select the file you would like to upload. Once you upload the artwork the file will show in the Artwork Gallery. If uploading one file at a time the artwork will load into the studio. When uploading multiple files simply click on the artwork in the gallery you want to add to the studio- Make sure that the bleed and cut marks align within the studio.