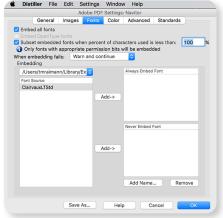

ent Rendering Intent: Prese

ve Under Color Removal and Black

ansfer functions are found: Apply

If you choose to download our PDF Job Options from the website, they will need to be moved into a specific location before they can be used with any of the Adobe programs. (https://www.navitor.com/Resource/SubmitPrintReadyPDF.aspx)

We recommend the location below but you can store them anywhere you prefer:

- PC: C:\ProgramFiles\Adobe\Acrobat9.0\Acrobat\Settings
- Mac: Users/User/Library/ApplicationSupport/Adobe/Adobe PDF/Settings