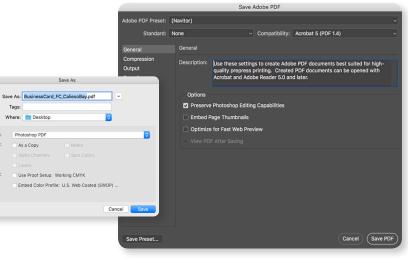

# Adobe<sup>®</sup> Distiller<sup>®</sup> Job Options \_\_\_\_

Set up Adobe Distiller matching these settings or you can download our PDF Job Options from Navitor.com

| General Images Fonts Color Advanced Standards                                                                                                         |           |
|-------------------------------------------------------------------------------------------------------------------------------------------------------|-----------|
|                                                                                                                                                       | G         |
|                                                                                                                                                       | Color Ima |
| Description                                                                                                                                           | Sam       |
| Use these settings to create Adobe PDF documents best suited for high-<br>quality prepress printing. Created PDF documents can be opened with Acrobat |           |
| and Adobe Reader 5.0 and later.                                                                                                                       | Compres   |
| File Options                                                                                                                                          |           |
| Compatibility: Acrobat 5.0 (PDF 1.4)                                                                                                                  |           |
| Object-Level Compression: Tags Only                                                                                                                   | Grayscale |
| Auto-Rotate Pages: Off 🗘                                                                                                                              | Sam       |
| Binding: Left                                                                                                                                         |           |
| Resolution: 2,400 dots per inch                                                                                                                       | Compres   |
| O All Pages                                                                                                                                           |           |
| O Pages From: To:                                                                                                                                     | Monochr   |
| Embed Thumbnails                                                                                                                                      |           |
| Optimize For Fast Web View                                                                                                                            | Sam       |
| Default Page Size                                                                                                                                     |           |
| Units: Points                                                                                                                                         | Co        |
|                                                                                                                                                       | Anti-Alia |
| Width: 612.0000 Height: 792.0000                                                                                                                      | Policy    |
| Save As Help Cancel OK                                                                                                                                |           |

| Ger          | neral  | Images   | Fonts | Color     | Adv   | anced | Standards  |      |
|--------------|--------|----------|-------|-----------|-------|-------|------------|------|
| Color Image  | s      |          |       |           |       |       |            |      |
| Sampli       | ng:    | Off      |       |           | 0     | 600   | pixels per | inch |
|              |        |          | for   | images al | ove:  | 900   | pixels per | inch |
| Compressi    | 00.    | Off      |       |           |       |       |            |      |
| Compressi    |        | 011      |       |           | -     |       |            |      |
|              |        |          |       |           |       |       |            |      |
| Grayscale In | nage   | s        |       |           |       |       |            |      |
| Sampli       | ng:    | Off      |       |           | \$    | 600   | pixels per | inch |
|              |        |          | for   | images a  | oove: |       | pixels per | inch |
| Compressi    | 00.    | Off      |       | -         |       |       |            |      |
|              |        |          |       |           | -     |       |            |      |
|              |        |          |       |           |       |       |            |      |
| Monochrom    | ie Im  | ages     |       |           |       |       |            |      |
| Sampli       | na:    | Off      |       |           | 0     | 1,200 | pixels per | inch |
|              |        |          |       |           |       |       |            |      |
|              |        |          | for   | images al |       |       | pixels per | inch |
| Comp         | oressi | ion: Off |       |           | 2     |       |            |      |
| Anti-Alias   | to gr  | ay: Off  |       |           | •     |       |            |      |
| Policy       |        |          |       |           |       |       |            |      |
|              |        |          |       |           |       |       |            |      |

ent Rendering Intent: Prese

ve Under Color Removal and Black

ansfer functions are found: Apply

If you choose to download our PDF Job Options from the website, they will need to be moved into a specific location before they can be used with any of the Adobe programs. (https://www.navitor.com/Resource/SubmitPrintReadyPDF.aspx)