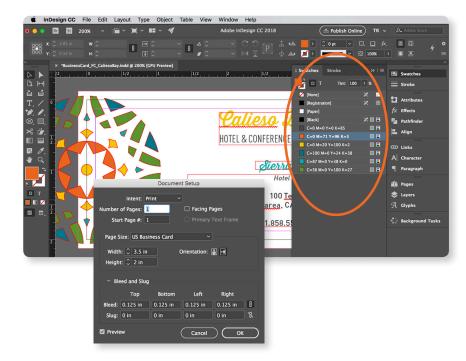

## **Document Sizes/Margins**

- All documents should have a finished size of the dimensions of the product being ordered and margins need to follow the Electronic Ordering Guidelines in our catalogs
- Ex: PDF finished size on a business card should be 31/2" x 2" and all text should be at least <sup>1</sup>/<sub>8</sub>" from the edges of the card

#### Bleeds

• All products that may bleed should have a bleed allowance of 1/8" on all 4 sides - Ex: PDF finished size on a business card with bleeds should be  $3\frac{3}{4}$ " x  $2\frac{1}{4}$ "

# Adobe<sup>®</sup> InDesign<sup>®</sup> CS2 and Up \_\_\_\_\_

Ensure the swatches are CMYK color mode. Export the file as a PDF using the Navitor setting to crop the file at the document size. Or, if necessary, use the Navitor Bleed setting to give a bleed allowance of 1/8" on all four sides of your document.