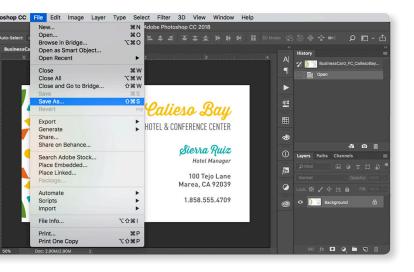

</sup> Illustrator<sup>®</sup> \_

Ensure the document is in CMYK color mode. Save the file as a PDF using the Navitor setting to crop the file at the document size. Or, if necessary, use the Navitor Bleed setting to give a bleed allowance of 1/8" on all four sides of your document.

CHILDERTATOR CC File Edit Object Type Select Effect View Window Help 🖕 🖕 🗛 🖬 🖬 🖬 🖌 🥠 🚽 🖌 🖌 Stroke Basic V Opacity Style: \$ 10 Calieso Bay HOTEL & CONFERENCE CENTER Sierra Ruiz Hotel Manager ծ հե Tejo Lane CA 92039 555.4709 Б., mages In Outline Mode i Colors: 🔝 Light Cancel OK





Ensure the document is in CMYK color mode with all layers flattened. If a bleed is needed, add 1/8" to all four sides. Save the file as a PDF, using the Navitor export setting.







# Adobe<sup>®</sup> Photoshop<sup>®</sup> \_