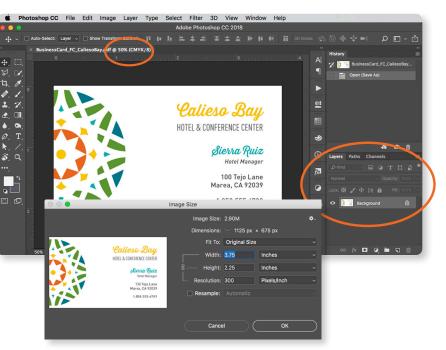

# Adobe<sup>®</sup> Photoshop<sup>®</sup> \_

## Placed Images

- We recommend a minimum resolution of 300 dpi for any Photoshop file or placed image for best quality
- Full Color orders: CMYK Mode
- Embed all placed images (Illustrator, InDesign)