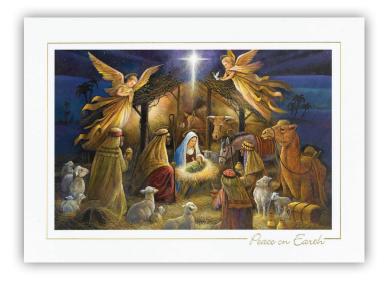

### **Radiant Nativity**

A radiant, detailed nativity scene on this attractive Christmas card perfectly sets the tone to remind everyone of the reason for the season. Price Includes: Gold-Lined White Fastick® Envelopes. Paper: White Smooth 120 lb.