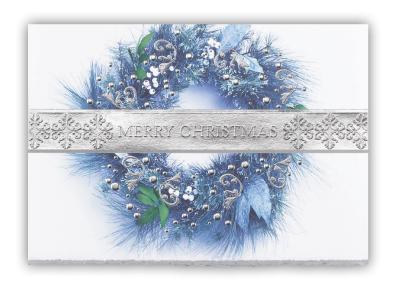

#### **Band of Silver**

A band of silver is embossed with an elegant snowflake pattern and "Merry Christmas" over a festive wreath, lending this holiday card prestigious appeal. Price Includes; Silver Deckle-Edge White Fastick® Envelopes. Paper: White Smooth 80 lb.