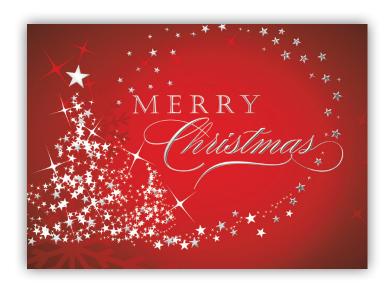

### **Starry Tree Merry Christmas**

Your holiday wishes will sparkle when you send this starry tree holiday card. Silver foil stars are accented for an elegant look. Price Includes: Silver-Lined White Fastick® Envelopes. Paper: White Smooth 100 lb.