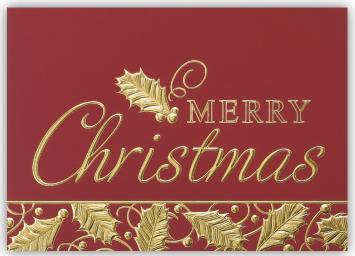

### **Elegant Holly**

Gold foil holly leaves and berries shine on a red background with this Christmas greetings card. Price Includes: Gold-Lined White Fastick® Envelopes. Paper: Burgundy Smooth 90 lb.