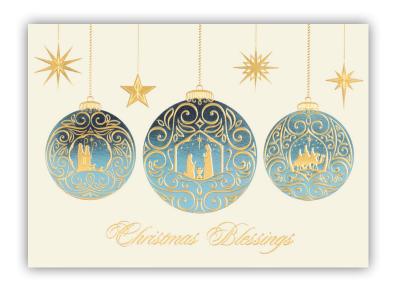

## **Christmas Blessings**

Ornately decorated Christmas ornaments shine with Christmas joy sending blessings and good wishes to everyone on your list. The ornaments and decoration are created from chocolate and aqua embossed foils, giving the card scene extra appeal. Price Includes: Gold-Lined Ecru Fastick® Envelopes. Paper: Ecru Smooth 100 lb.