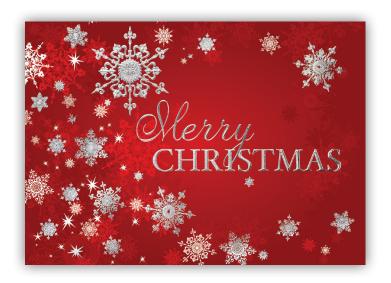

#### **Silver Snowflakes**

Sparkling silver foil snowflakes dance across a merry crimson background to wish everyone on your card list a Merry Christmas. Price Includes: Silver-Lined White Fastick® Envelopes. Paper: White Smooth 90 lb.