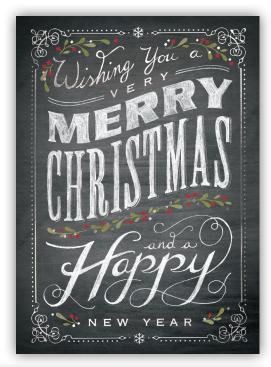

## **Chalkboard Merry Christmas**

In the finest chalkboard writing, wish family and friends a Merry Christmas and a Happy New Year. Price Includes: Silver-Lined White Fastick® Envelopes Paper: White Smooth 100 lb.