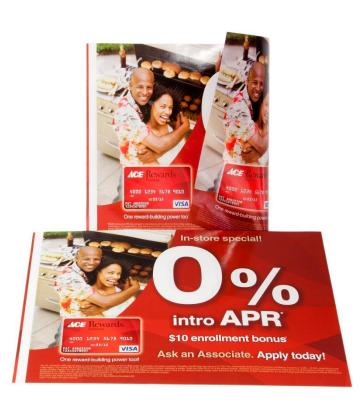

## **Double Sided Advertising Window Clings**

ACE Hardware looks for cost-effective label solution to advertise specials on their entry doors.

## **Customer Situation**

ACE Hardware was looking for a full color, double-sided label to be displayed on each of its stores' doors to advertise its ACE Rewards credit card promotion. The customer was initially looking for a static cling stock but was open to recommendations.

## Solution

Based on Label Works experience and the customer's requirements, clear Window Lite® stock was recommended as it is still removable but adheres better than static cling.

To meet the full color and double-sided expectations, Label Works created a solution by marrying the Window Lite stock to a white film and used their different printing methods. The finished product appears to be printed on both sides and is opaque so that the information from one side cannot be seen from the other.