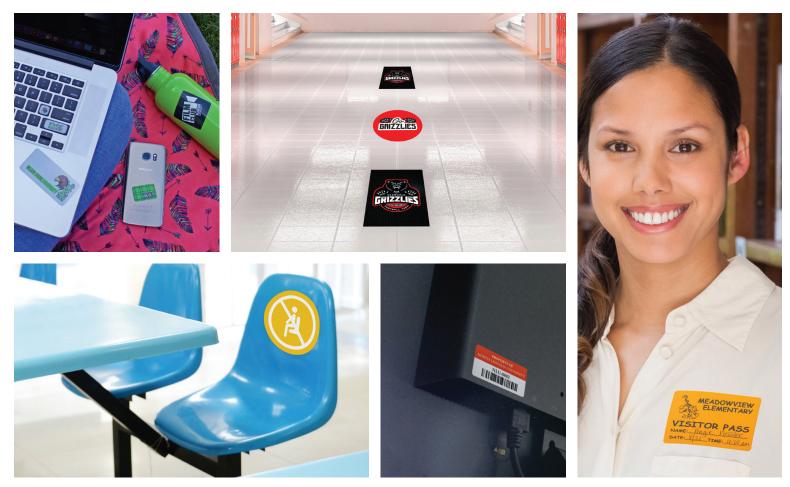

## **EDUCATION LABELS**

VISTOR PASSES & PARKING PERMITS

FOIL & EMBOSSED LABELS

**BUMPER LABELS** 

WATER BOTTLE LABELS

MAILING LABELS

STICKER SHEETS

**TECH DECALS** 

Utilize labels to streamline administration, improve communications & enhance the learning environment.

- Fundraising & school spirit labels: window decals, bumper stickers, & tech decals through activity clubs
- Barcoding labels for student ID, tracking equipment & tech support
- Improve communications & organization: visitor passes, parking permits & mailing labels
- Window signage: entrance, building notices, visitor signage
- Variable content & consecutive numbering: personalize athletic or club decals & bumper stickers, multiple parking permit versions
- Blockout labels to cover outdated or incorrect information