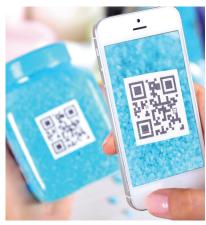

- Product call outs: seasonal scents & gift with purchase
- Point of purchase displays: window, door & mirror signage
- Product security: tamper evident stocks, holographic foils & anti-counterfeiting printing
- High gloss and matte lamination options
- Consecutive numbering, variable content & barcode labels
- freeform™ laser cut labels: custom shaped labels unique to your brand
- Color-Logic labels: full color metallic color system to maximize shelf appeal