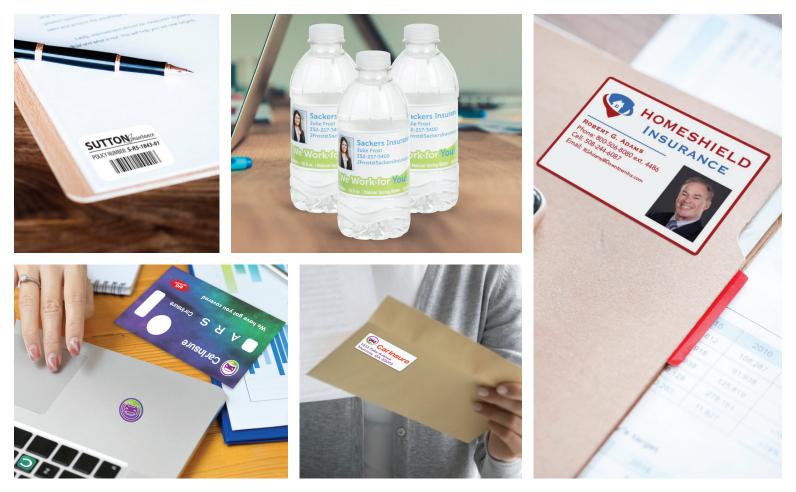

## **INSURANCE LABELS**

MAILING LABELS WATER BOTTLE LABELS ADVERTISING LABELS WINDOW DECALS RECOGNITION SEALS

INVOICE LABELS

Reinforce agency's promotional efforts, communicate policy changes & securely update forms and documents with labels.

- Improve communication & organization: customer file folders, business card labels, etc.
- Customer hospitality: water bottles personalized with agent photo & information for incoming clients
- Utilize self promotion labels for parades, community events, outgoing mailings
- Organize client & policy info with consecutively numbered labels
- Variable content and lotted orders: advertise multiple locations or promote multiple brokers with individual information