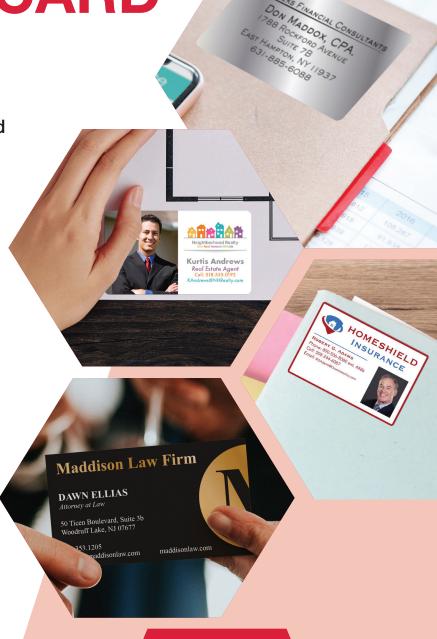

**BUSINESS CARD** 

Labels

Make your business card stick around longer by attaching to any surface

## **Common Applications/Uses:**

- Personalize postcards and brochures for direct mail campaigns
- Great for professional business cards for auto dealers, insurance agents, real estate agents, property managers, financial advisors, accountants, lawyers and more
- Apply to sales sheets for easy access to your information
- Place on samples given to clients
- Affix to presentation folders given out at client meetings and events
- Consistently brand all your marketing pieces and seal it with your business contact information