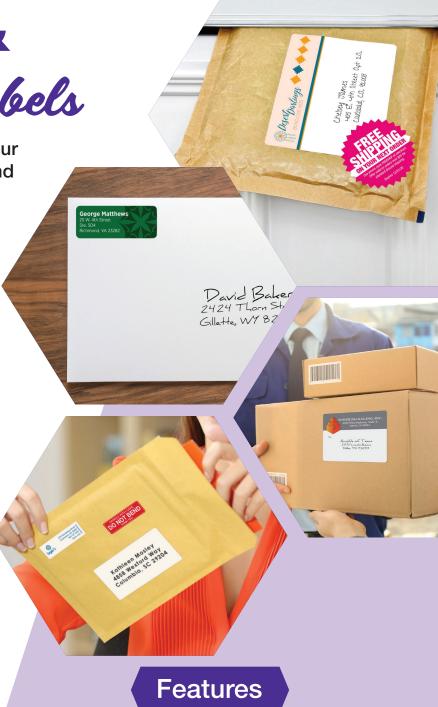

## SHIPPING & MAILING Labels

Labels and stickers help make sure your packages and mailings are sent out and received efficiently.

## **Common Applications/Uses:**

- Return address labels and shipping labels help ensure a correct transit and delivery to the destination
- An eye-catching way to alert shippers to handle with care
- Jazz up your postcard and parcels with a custom mailing label
- Personalized address labels add that special touch to every mailing and shipment