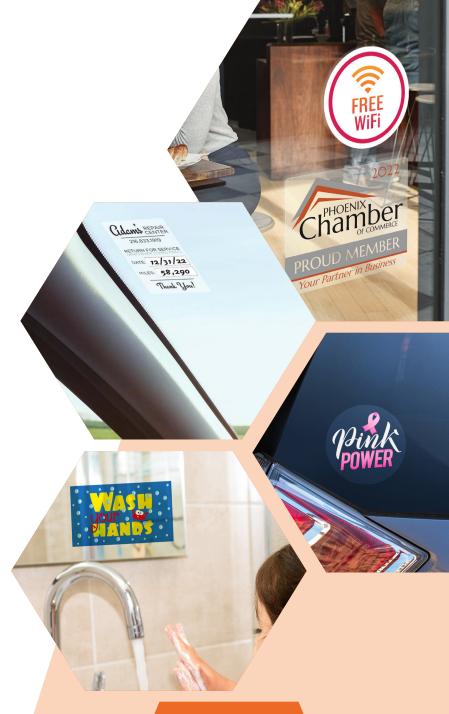

## WINDOW Decals

Maximize the messaging space on your windows

## **Common Applications/Uses:**

- Creatively showcase your brand and market events
- Communicate store hours, promotions, services and new products
- Sell fundraising and school spirit labels through sports/activity clubs
- Highlight membership and organization support
- Display healthy hygiene and social distancing reminders
- Remind customers of their next service date

## **Features**

- Wide Selection of Shapes/Sizes
- Available in 1, 2, 3 and Process Color printing
- Remove or reposition easily
- Apply on inside or outside of window
- Lamination available for protection against moisture and scratching