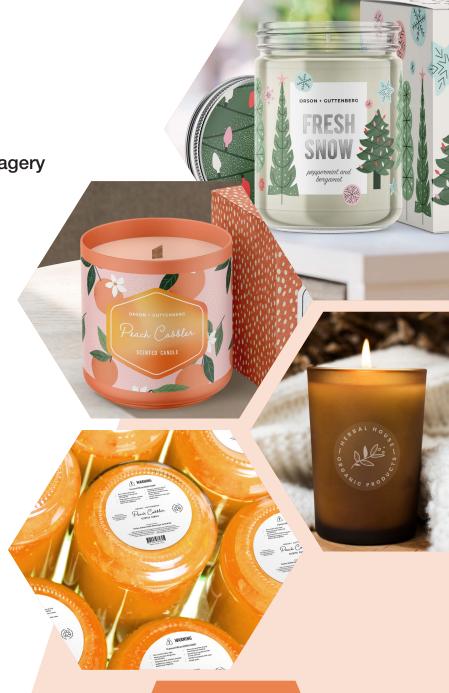

## CANDLE Labels

Bring each scent to life with vivid imagery on your candle label

## **Common Applications/Uses:**

- Build recognition and consistency among all of your company's candles between different scents and seasonal varieties
- Generate shelf appeal with unique shapes by using freeform<sup>™</sup> laser cut labels
- Create eye-catching dimensional effects with Color-Logic Process Metallic Color System™
- Alert consumers of ingredients and use warnings
- An attractive label increases awareness and helps entice customers to buy the product

## **Features**

- Use a clear film for that "No label" look
- Permanent adhesive
- Consecutive numbering, variable data and barcoding options available
- Available in 1, 2, 3 and Process Color printing
- · Low minimums quantities starting at just 100 labels
- UV Varnish included with Process Color printing
- Foil Stamping and Embossing Available