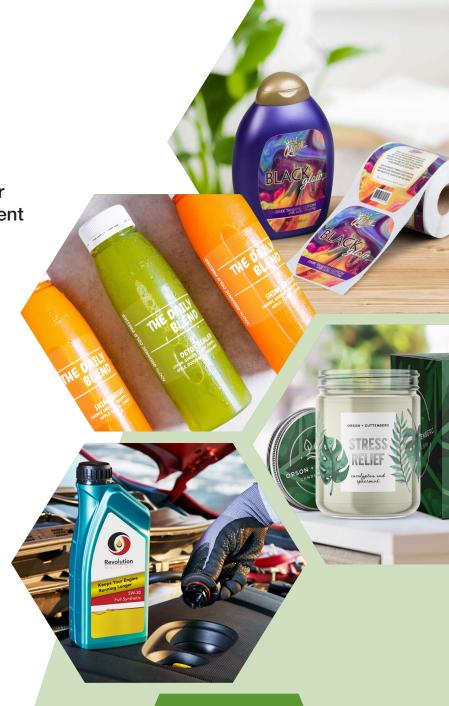

## PRIME Labels

The primary label on your product or package that acts as an advertisement

## **Common Applications/Uses:**

- An attractive label increases awareness and helps entice customers to buy the product.
- Build recognition and consistency among all of your company's products
- ▶ Generate shelf appeal with unique shapes by using freeform™ laser cut labels
- ► Create eye-catching dimensional effects with Color-Logic Process Metallic Color System™
- Alert consumers about ingredients, nutritional facts and allergens in food and beverages
- Add a QR code to your label to encourage online engagement

## **Features**

- No die or set-up charges with a provided die line
- · Use a clear film for that "No label" look
- · Permanent adhesive
- Available in 1, 2, 3 and Process Color printing
- Low minimums quantities starting at just 100 labels
- UV Varnish included with Process Color printing