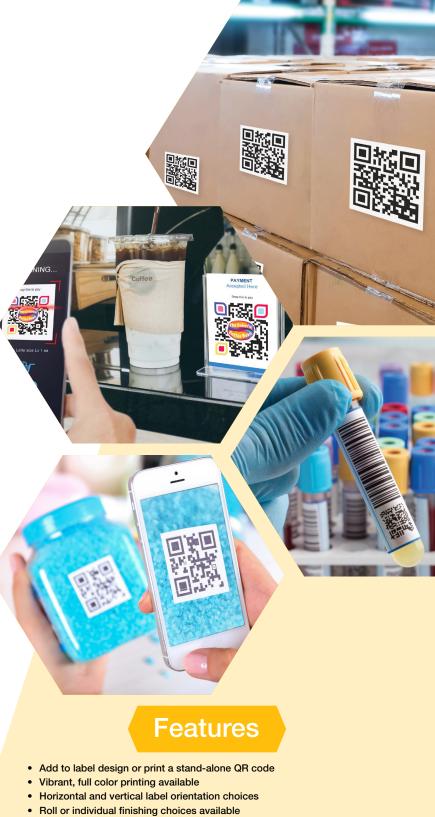

## QR CODE Labels

Stick and scan! Easily spread your message from print to digital.

## **Common Applications/Uses:**

- Connect consumers digitally to more information about the product or complementary items to purchase.
- Create food labels that give real-time, easy access to product and nutritional information, as well as recipe ideas.
- Produce medical labels with a QR code that contains patient information.
- Reduce public touchpoints on commonly handled items like menus and brochures.
- Craft shipping labels that list all logistic details, as well as handling and unboxing instructions.