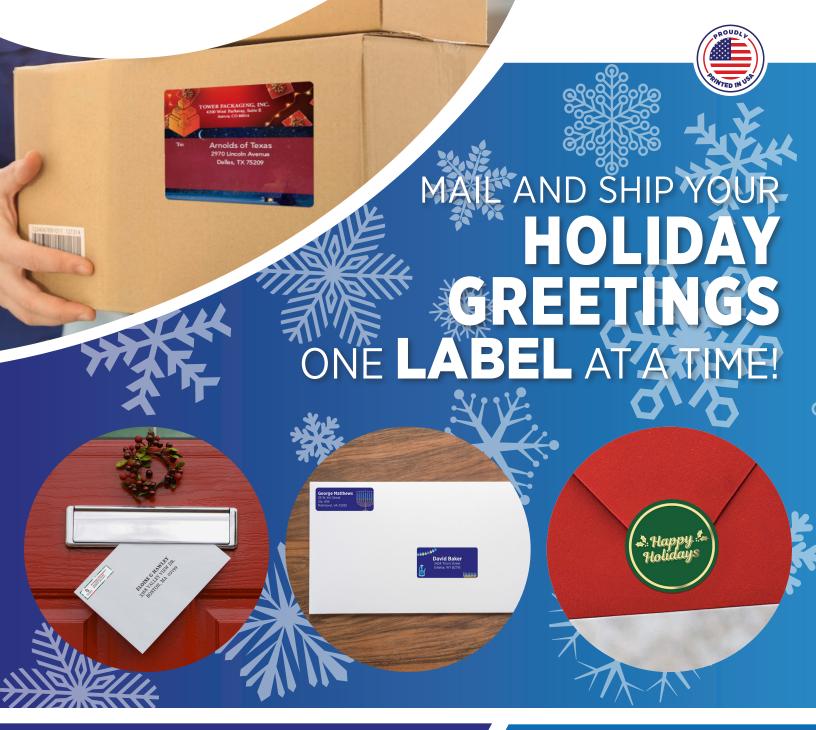

## **IDEAS** & OPPORTUNITIES

- Return address labels, as well as nice shipping labels, are essential when sending holiday gifts and cards through the mail.
- Utilize a gold starburst seal to add impact and a festive touch to mailing envelopes.
- Personalized address labels add that special touch to every mailing and shipment to represent the holiday whether it's Christmas, Hanukkah or Kwanzaa.
- Labels and stickers help ensure packages and mailings are sent out and delivered to their destination correctly.

Spread HOLIDAY CHEER with every mailing or shipment this holiday season.

BE CREATIVE AND FESTIVE! UPDATE YOUR LABELS AND PACKAGES FOR THE HOLIDAYS WITH FESTIVE MESSAGES AND DESIGNS.