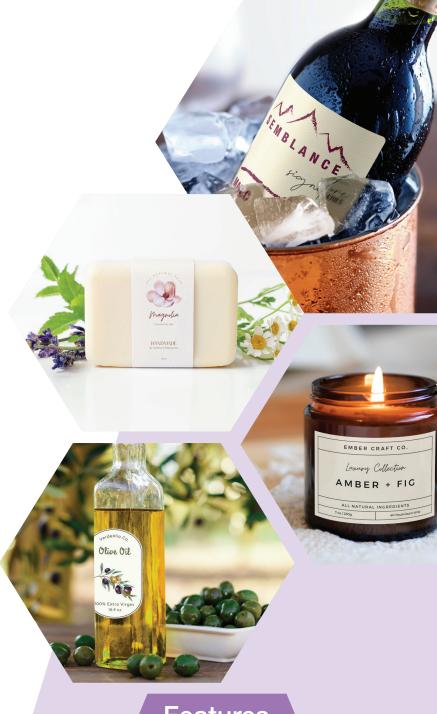

## Estate Stocks

Estate paper stocks add an aura of class and sophistication, making them a popular choice for prime labels on premium products

## **Common Applications/Uses:**

- ▶ Show that your products are made with care and quality for people with good taste. Estate paper stocks enhance the perceived value of your products and gives them a classic and elegant touch.
- With an elegant finish, Estate papers make wine and spirit bottles look and feel special.
- Estate stock adds an earthy element to food products, handmade chocolates, and organic teas which is appealing for natural or organic products.
- Estate stock adds a luxurious touch to cosmetic and skincare product labels. Its ability to support fine printing details makes it suitable for the intricate designs used in cosmetic labeling.