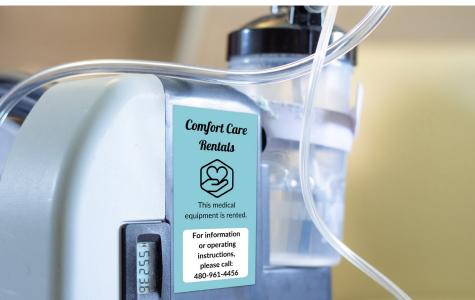

## **HEALTHCARE LABEL OPPORTUNITIES**

Our versatile **labels**, **stickers**, and **decals** are tailored for professionals, patients, and visitors in diverse healthcare settings. From bustling hospitals to serene doctor's offices and compassionate long-term care facilities, our labels serve a multitude of purposes. They effectively convey safety protocols and guide visitors seamlessly. As a cornerstone of communication in healthcare, custom labels are indispensable for sharing vital information throughout the continuum of care. When clarity and precision are paramount, trust labels, stickers, and decals to shape and deliver your crucial messages effectively.