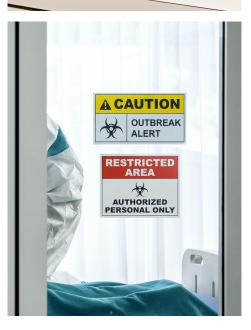

## **HEALTHCARE LABEL OPPORTUNITIES**

Our versatile **labels**, **stickers**, and **decals** are tailored for professionals, patients, and visitors in diverse healthcare settings. From bustling hospitals to serene doctor's offices and compassionate long-term care facilities, our labels serve a multitude of purposes. They effectively convey safety protocols and guide visitors seamlessly. As a cornerstone of communication in healthcare, custom labels are indispensable for sharing vital information throughout the continuum of care. When clarity and precision are paramount, trust labels, stickers, and decals to shape and deliver your crucial messages effectively.