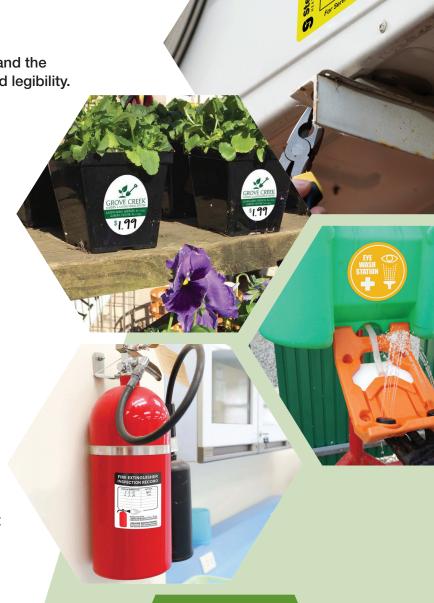

Durable Outdoor

Lakela

Outdoor durable labels are designed to withstand the toughest elements while maintaining clarity and legibility.

## **Common Applications/Uses:**

- Ideal for product labeling and branding in industries such as automotive, agriculture, construction, and transportation
- Used for labeling outdoor products such as garden supplies, sports equipment, and recreational gear
- Essential for labeling outdoor packaging and containers, ensuring product information remains legible and intact despite exposure to weather elements
- Apply outdoor labels to outdoor furniture, such as tables, chairs, and benches, to provide weather-resistant branding or instructional information
- Communicate warranty information and dates of service

## Features

- Choose white polyolefin or clear, gold, silver, or yellow polyester
- · Spot or Full Color (inks are not fade-resistant)
- FREE gloss lamination provides protection against moisture, scratching and outside elements.
- Black, Reflex Blue and Process Blue are naturally fade-resistant
- Sunscreen lamination is recommended to extend the life of your label