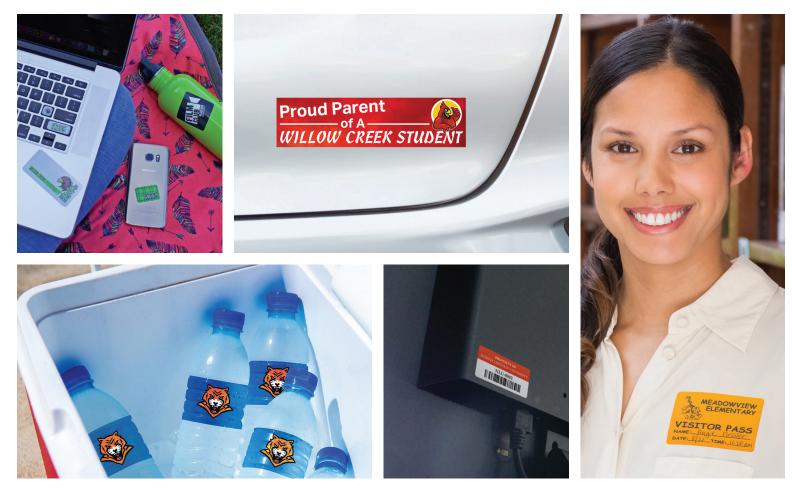

## **EDUCATION LABELS**

VISTOR PASSES AND PARKING PERMITS

FOIL AND EMBOSSED LABELS

**BUMPER STICKERS** 

WATER BOTTLE LABELS

MAILING LABELS

STICKER SHEETS

**TECH DECALS** 

Utilize labels to streamline administration, improve communications and enhance the learning environment.

- Fundraising and school spirit labels: window decals, bumper stickers, and tech decals through activity clubs
- Barcoding labels for student ID, tracking equipment and tech support
- Improve communications and organization: visitor passes, parking permits and mailing labels
- Variable content and consecutive numbering: personalize athletic or club decals and bumper stickers, multiple parking permit versions
- Blockout labels to cover outdated or incorrect information