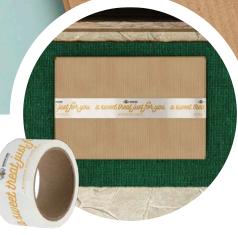

## IDEAS & OPPORTUNITIES

- Upgrade all of your packages with custom-printed packaging tape
- Deliver personalized protection on boxes weighing up to 20 lbs.
- Stand out from the millions of packages delivered every day
- Seal, protect and personalize to make a memorable brand impression