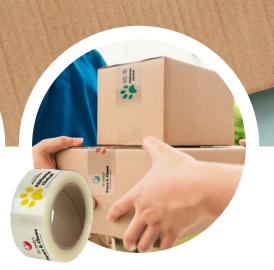

## IDEAS & OPPORTUNITIES

- Upgrade all of your packages with custom-printed packaging tape
- Deliver personalized protection on boxes weighing up to 20 lbs.
- Stand out from the millions of packages delivered every day
- Seal, protect and personalize to make a memorable brand impression