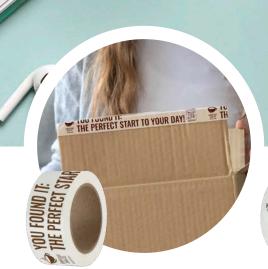

## IDEAS & OPPORTUNITIES

- Upgrade all of your packages with custom-printed packaging tape
- Deliver personalized protection on boxes weighing up to 20 lbs.
- Stand out from the millions of packages delivered every day
- Seal, protect and personalize to make a memorable brand impression