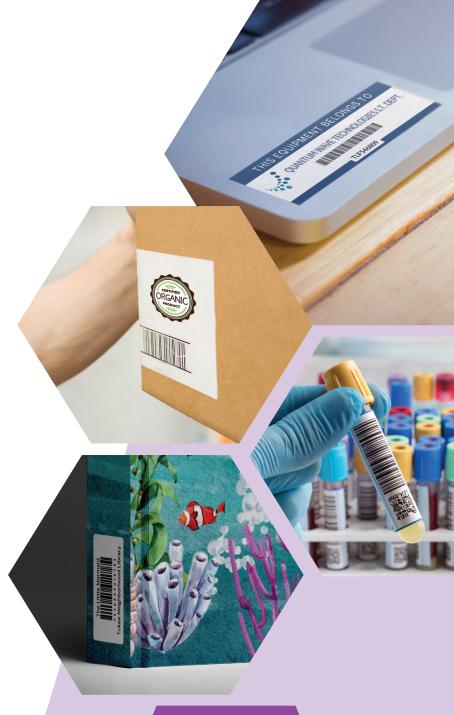

## Barcode Labels

From inventory tracking to seamless product identification, our customizable barcode labels are built to help run your business and meet the needs of any industry.

## **Common Applications/Uses:**

- Track inventory and streamline logistics with durable barcode labels, perfect for boxes and pallets in busy warehouse environments.
- Safeguard and monitor valuable equipment like laptops with reliable barcode asset labels for easy tracking and identification.
- Ensure accuracy and compliance with barcode labels designed for blood vials, medical samples, and lab testing.
- Simplify organization and checkouts with barcode labels for books, media, and merchandise.