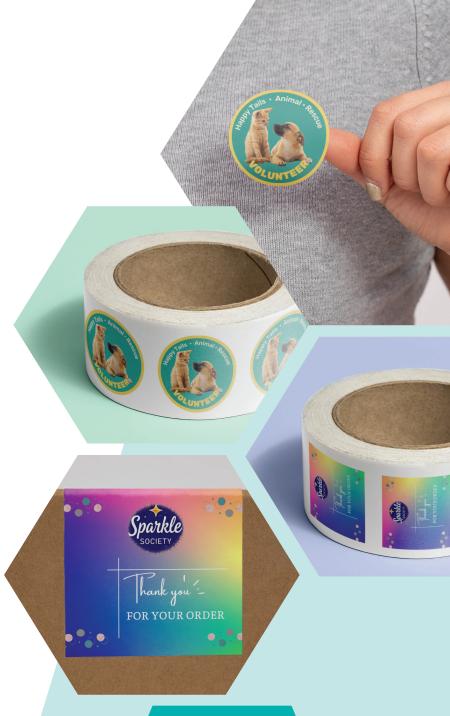

## Roll Labels

Roll labels are a versatile and convenient solution for numerous applications and uses!

## **Common Applications/Uses:**

- Use roll labels for to-go stickers, thank you labels, box labels, name tag labels, water bottle labels, etc.
- Ideal for labeling bottles, jars, cans, and other containers for food, beverages, cosmetics, and personal care products
- Used for barcode labels, shipping labels, and inventory management
- Create branded price tags, promotional stickers, and shelf labels
- Perfect for prescription bottles, medical supplies, and compliance labeling
- Common for batch coding, warning labels, and product identification

## **Features**

- Available in quantities of 250 or more, including up to the millions!
- Machine-applied options available
- Perforation available. Call for a quote.
- Offered in a variety of shapes and sizes
- Permanent or removable adhesive
- Popular Core Sizes: 1" and 3"
- Easy to store or take to events
- · Peel off one label at a time