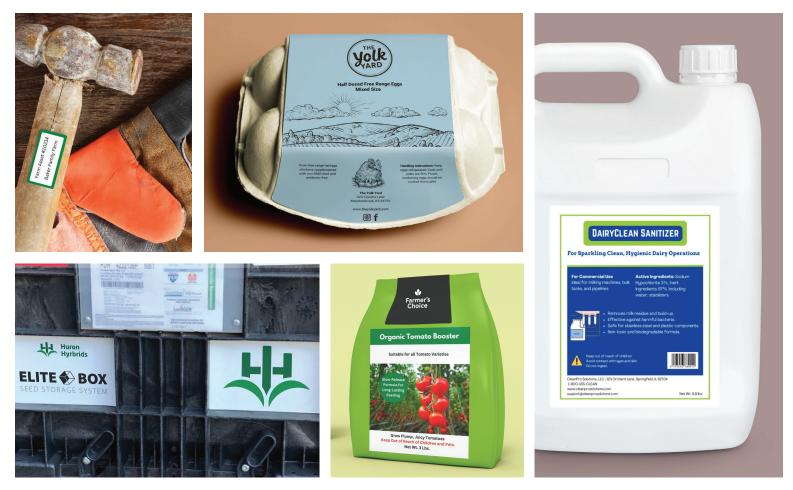

## **AGRICULTURE LABELS**

Grow your agricultural business with custom labeling solutions. From branding farm-fresh products to labeling equipment and supplies, our custom labels, stickers, decals, and packaging tape are designed to highlight your quality and dedication. Let your hard work and harvest stand out with every detail.

- Track tools and equipment with asset labels
- Design product labels for farm goods and farming accessories
- Keep employees safe with warning and instructional labels on machinery
- Create custom shipping labels and box stickers for ecommerce shipments
- Give away promotional labels and adhesive visitor badges for local events and tours
- Choose paper stocks for indoor use and durable stocks with lamination for outdoor environments