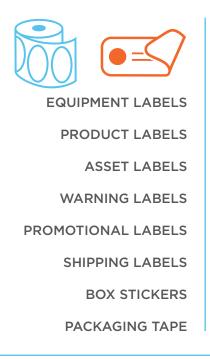

- Track tools and equipment with asset labels
- Design product labels for farm goods and farming accessories
- Keep employees safe with warning and instructional labels on machinery
- Create custom shipping labels and box stickers for ecommerce shipments
- Give away promotional labels and adhesive visitor badges for local events and tours
- Choose paper stocks for indoor use and durable stocks with lamination for outdoor environments